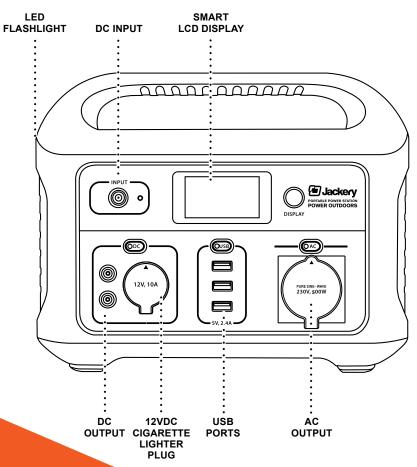

- LARGE CAPACITY, YET COMPACT IN SIZE
- 500W AC OUTPUT (1000W PEAK)
- 518WH (43.2AH/12V) LITHIUM BATTERY
- PURE SINE WAVE INVERTER
- 3x 12VDC POWER OUTLETS & 3x USB PORTS
- SMART LCD DISPLAY

#### SPECIFICATIONS 111111-Cigarette Weight **Lighter Output** Capacity **Dimensions DC Input DC Output AC Output USB Ports** 518.4Wh 230V~2.17A, 50Hz, 25.2V = 3.5AUSB-A Port: 3 x 5V = 2.4A (24Ah/21.6V) 500W continuous, 6.04kg 30.08 x 19.29 x 24.2cm 12V == 10A 2 x 12V==7A (Supports 12-30V) (USB Ports: Total 30W Max) 43.2Ah/12V 1000W surge peak