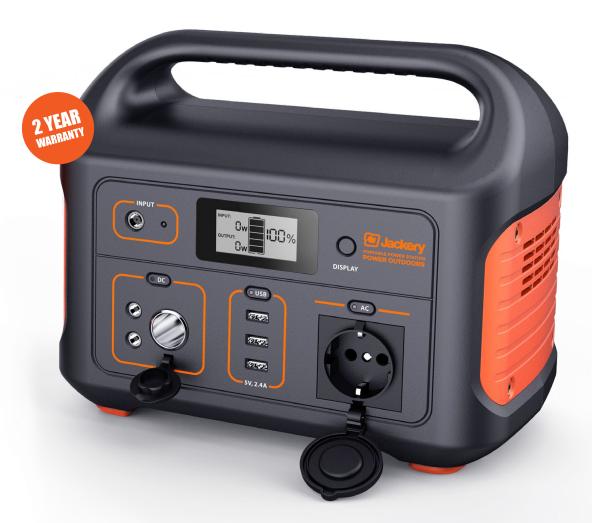

# PORTABLE POWER WITH THE EXPLORER 500

The Jackery Explorer 500 is a portable power station combining a lithium-ion battery, Pure Sine Wave 230V, 500W inverter and a MPPT solar charge controller in one compact unit. Designed to give you reliable, easy-to-use, portable power wherever you need it from exploring and camping to power outages.

- LARGE CAPACITY, YET COMPACT IN SIZE
- 500W AC OUTPUT (1000W PEAK)
- 518WH (43.2AH/12V) LITHIUM BATTERY
- PURE SINE WAVE INVERTER
- 3x 12VDC POWER OUTLETS & 3x USB PORTS
- SMART LCD DISPLAY

#### SPECIFICATIONS 111111-Cigarette Weight **Lighter Output** Capacity **Dimensions DC Input DC Output AC Output USB Ports** 518.4Wh 230V~2.17A, 50Hz, 25.2V = 3.5AUSB-A Port: 3 x 5V = 2.4A (24Ah/21.6V) 500W continuous, 6.04kg 30.08 x 19.29 x 24.2cm 12V == 10A 2 x 12V==7A (Supports 12-30V) (USB Ports: Total 30W Max) 43.2Ah/12V 1000W surge peak